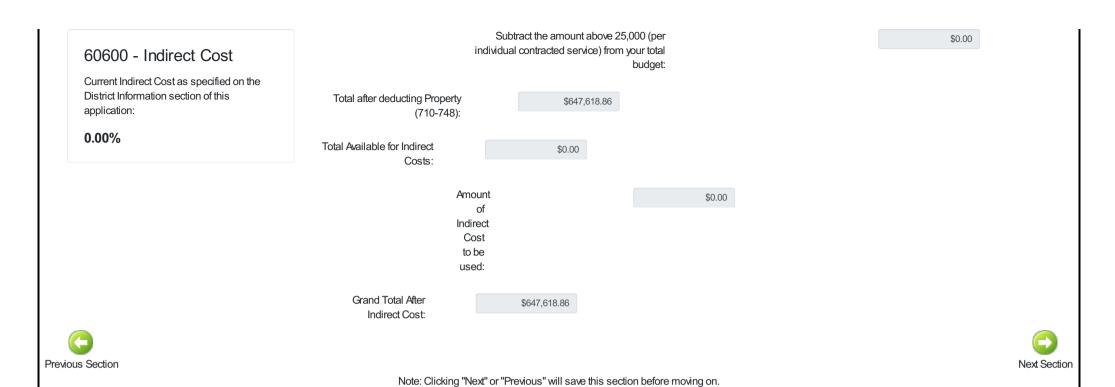

| 0                                                              | 0                                                      | 0      | 0                              | 0                                 | 0                           | \$0.00           |
|                                | Sub-Total                                        | \$0.00                             | \$0.00                               | \$0.00                                                               | \$647,618.86                                                   | \$0.00                                                 | \$0.00 | \$0.00                         | \$0.00                            | \$0.00                      | \$647,618.86     |