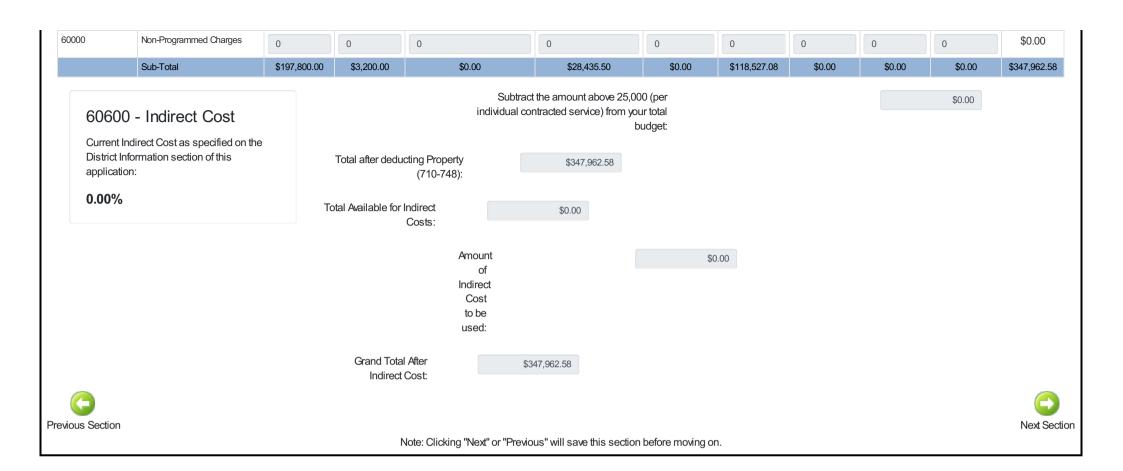

## **Total Program Budget**

On this page you will find the overall total program budget for your district.

| Account Number                 | Expenditure Account                              | Object Codes:<br>110-140<br>Salary | Object Codes:<br>211-290<br>Benefits | Object Codes: 311-352  Purchased Professional and Technical Services | Object Codes: 411-499  Purchased Property and Utility Services | Object Codes: 510-<br>593  Other Purchased<br>Services | Object Codes:<br>611-689  General<br>Supplies | Object Codes: 710-748 Property | Object Codes:<br>810-899 Other | Object Code: 910  Transfers | Line Totals  |
|--------------------------------|--------------------------------------------------|------------------------------------|--------------------------------------|----------------------------------------------------------------------|----------------------------------------------------------------|--------------------------------------------------------|-----------------------------------------------|--------------------------------|--------------------------------|-----------------------------|--------------|
|                                |                                                  |                                    |                                      |                                                                      |                                                                |                                                        |                                               |                                |                                |                             |              |
| 12000                          | Instruction - Special Programs                   | 0                                  | 0                                    | 0                                                                    | 0                                                              | 0                                                      | 0                                             | 0                              | 0                              | 0                           | \$0.00       |
| 13000                          | Instruction - Adult/Continuing<br>Ed Programs    | 0                                  | 0                                    | 0                                                                    | 0                                                              | 0                                                      | 0                                             | 0                              | 0                              | 0                           | \$0.00       |
| 14000                          | Instruction - Summer School<br>Programs          | 0                                  | 0                                    | 0                                                                    | 0                                                              | 0                                                      | 0                                             | 0                              | 0                              | 0                           | \$0.00       |
| 15000                          | Instruction - Enrichment<br>Programs             | 0                                  | 0                                    | 0                                                                    | 0                                                              | 0                                                      | 0                                             | 0                              | 0                              | 0                           | \$0.00       |
| 16000                          | Instruction - Remediation<br>Programs            | 0                                  | 0                                    | 0                                                                    | 0                                                              | 0                                                      | 0                                             | 0                              | 0                              | 0                           | \$0.00       |
| 17000 - 18000                  | Instruction - Payments to Other Government Units | 0                                  | 0                                    | 0                                                                    | 0                                                              | 0                                                      | 0                                             | 0                              | 0                              | 0                           | \$0.00       |
| 21000                          | Support Services - Student                       | 144525.87                          | 0                                    | 0                                                                    | 0                                                              | 0                                                      | 0                                             | 0                              | 0                              | 0                           | \$144,525.87 |
| 22000                          | Support Services - Instruction                   | 0                                  | 0                                    | 0                                                                    | 28435.50                                                       | 0                                                      | 0                                             | 0                              | 0                              | 0                           | \$28,435.50  |
| 23000 (23150 or<br>23290 ONLY) | Support Services - General<br>Admin              | 0                                  | 0                                    | 0                                                                    | 0                                                              | 0                                                      | 0                                             | 0                              | 0                              | 0                           | \$0.00       |
| 25191                          | Refund of Revenue                                | 0                                  | 0                                    | 0                                                                    | 0                                                              | 0                                                      | 0                                             | 0                              | 0                              | 0                           | \$0.00       |
| 26000                          | Operation and Maintenance                        | 19474.13                           | 0                                    | 0                                                                    | 0                                                              | 0                                                      | 67807.21                                      | 0                              | 0                              | 0                           | \$87,281.34  |
| 27000                          | Student Transportation                           | 0                                  | 0                                    | 0                                                                    | 0                                                              | 0                                                      | 0                                             | 0                              | 0                              | 0                           | \$0.00       |
| 33000                          | Community Service Operations                     | 0                                  | 0                                    | 0                                                                    | 0                                                              | 0                                                      | 0                                             | 0                              | 0                              | 0                           | \$0.00       |
| 40000                          | Facilities Acquisition and Construction          | 0                                  | 0                                    | 0                                                                    | 0                                                              | 0                                                      | 0                                             | 0                              | 0                              | 0                           | \$0.00       |
|                                | Sub-Total                                        | \$197,800.00                       | \$3,200.00                           | \$0.00                                                               | \$28,435.50                                                    | \$0.00                                                 | \$118,527.08                                  | \$0.00                         | \$0.00                         | \$0.00                      | \$347,962.58 |